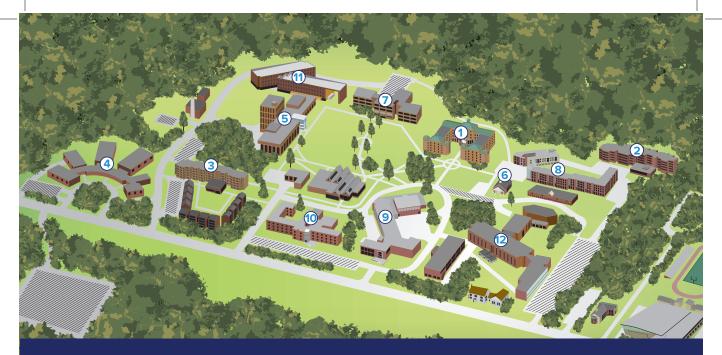

## **(1) COURTNEY HALL**

### Residence Hall 128 & 166 (1/2 bath) 430 (full bath)

#### **DAVIS HALL**

#### Residence Hall

1st Floor – 117 (all full bath) 2nd Floor – 217, 243 (all full bath) 3rd Floor – 317, 343 (all full bath) 4th Floor – 417, 443 (all full bath)

## **3 DICKINSON HALL**

#### Residence Hall

1st Floor – 117, 129, 155 (all full bath) 2nd Floor – 217, 229, 255 (all full bath) 3rd Floor – 317, 329, 355 (all full bath) 4th Floor – 417, 429, 455 (all full bath)

# 4 DOWER FINE ARTS CENTER

1st Floor - 103A

# **5** ELY CAMPUS CENTER

Garden Level - 039, 040

# **(6) INTERFAITH CENTER**

One on first floor One on second floor

## **(7) LAMMERS HALL**

#### Residence Hall

1st Floor – C100 (full bath, not accessible) 2nd Floor – A200 (full bath, not accessible)

# **8** NEW HALL

#### **Residence Hall**

1st Floor – 117 (full bath) 2nd Floor – 217 (full bath) 3rd Floor – 317 (full bath) 4th Floor – 417 (full bath)

## 9 PARENZO HALL Basement – 033

# **(10) SCANLON HALL**

# (formerly a residence hall so some of the bathrooms are full baths)

Basement – 006 (1/2 bath) 1st Floor – 124 (full bath) 2nd Floor – 206 (full bath) 3rd Floor – 306 (full bath)

# (11) UNIVERSITY HALL

#### Residence Hall

1st Floor – E114 (1/2 bath)

# **(12) WILSON HALL**

2nd Floor - 208A