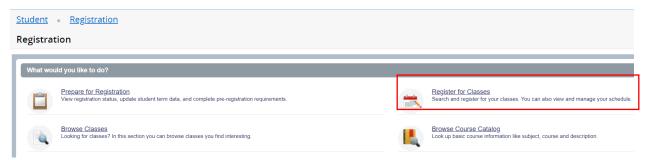

To register for classes, select <u>Step 4</u>) <u>Add/Drop Courses</u> and then the <u>Register for Classes</u> option:

Select a term from the list of available terms.

Find your courses using the standard search or the Advanced Search feature.