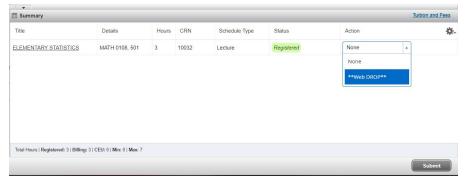

## TO DROP A COURSE BEFORE THE SEMESTER BEGINS:

- 1. Chose \*\*Web DROP\*\* option from Action column of student summary.
- 2. Click the "Submit" button. The Status column will notify you once your registration has been finalized.