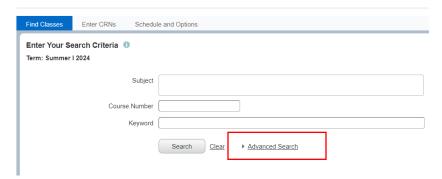

Standard Search: search by subject, course number, or key word. Click in the subject box and start typing a subject name. A list of matching subjects will appear for you to select. Click on the name. Add as many subjects as you wish or leave the field blank to search through all.

Advanced Search: you can search by fields like level, course attribute, and meeting dates/times. Use your cursor to click in the box to the right of the field name and a list of available options will appear. Start typing in the box to filter the list for what you are looking for.