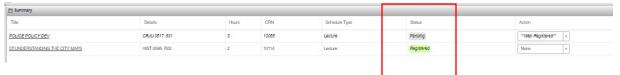

## **SEARCH TIPS:**

- 1. Add courses to your course summary by clicking the "add" button .
- 2. Be sure to submit changes to confirm your registration by clicking the "submit" button.

The Status column will notify you once your registration has been finalized.