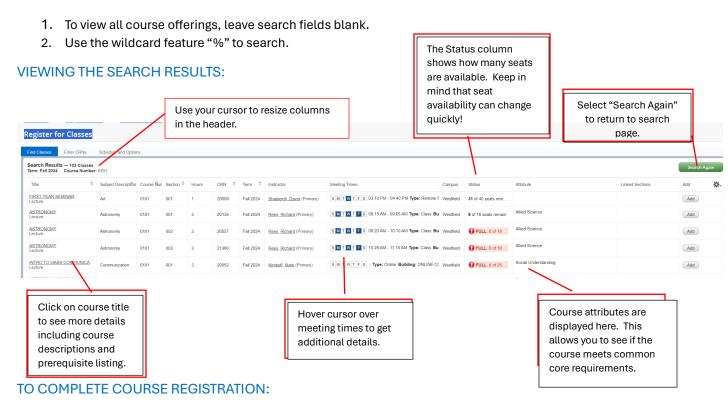

Standard Search: search by subject, course number, or key word. Click in the subject box and start typing a subject name. A list of matching subjects will appear for you to select. Click on the name. Add as many subjects as you wish or leave the field blank to search through all.

Advanced Search: you can search by fields like level, course attribute, and meeting dates/times. Use your cursor to click in the box to the right of the field name and a list of available options will appear. Start typing in the box to filter the list for what you are looking for.

## **SEARCH TIPS:**

- 1. Add courses to your course summary by clicking the "add" button .
- 2. Be sure to submit changes to confirm your registration by clicking the "submit" button.

The Status column will notify you once your registration has been finalized.