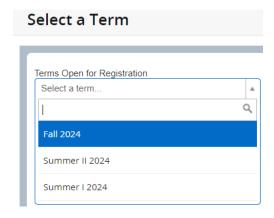

To register for classes, select <u>Step 4</u>) <u>Add/Drop Courses</u> and then the <u>Register for Classes</u> option:

Select a term from the list of available terms.

Find your courses using the standard search or the Advanced Search feature.