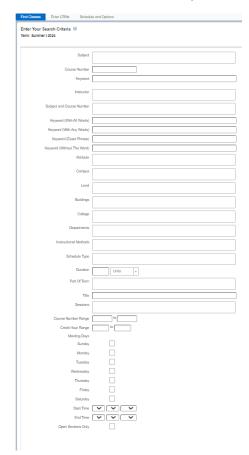

Advanced Search: you can search by fields like level, course attribute, and meeting dates/times. Use your cursor to click in the box to the right of the field name and a list of available options will appear. Start typing in the box to filter the list for what you are looking for.