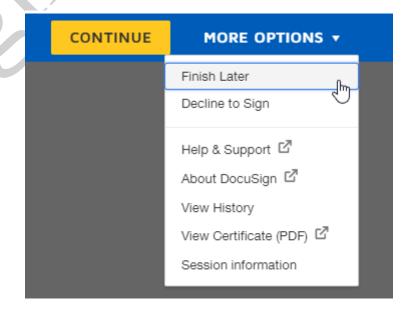

# DocuSign "Finish Later" option

In DocuSign, the "Finish Later" option allows you to temporarily pause and save your progress on a document, returning to it later to complete signing.

This feature is useful when you need to gather more information or can't finish signing immediately.

You can access the document later through the DocuSign email notification link or by logging into your account.

If you allow the session to time out after 120 minutes, nothing will save.